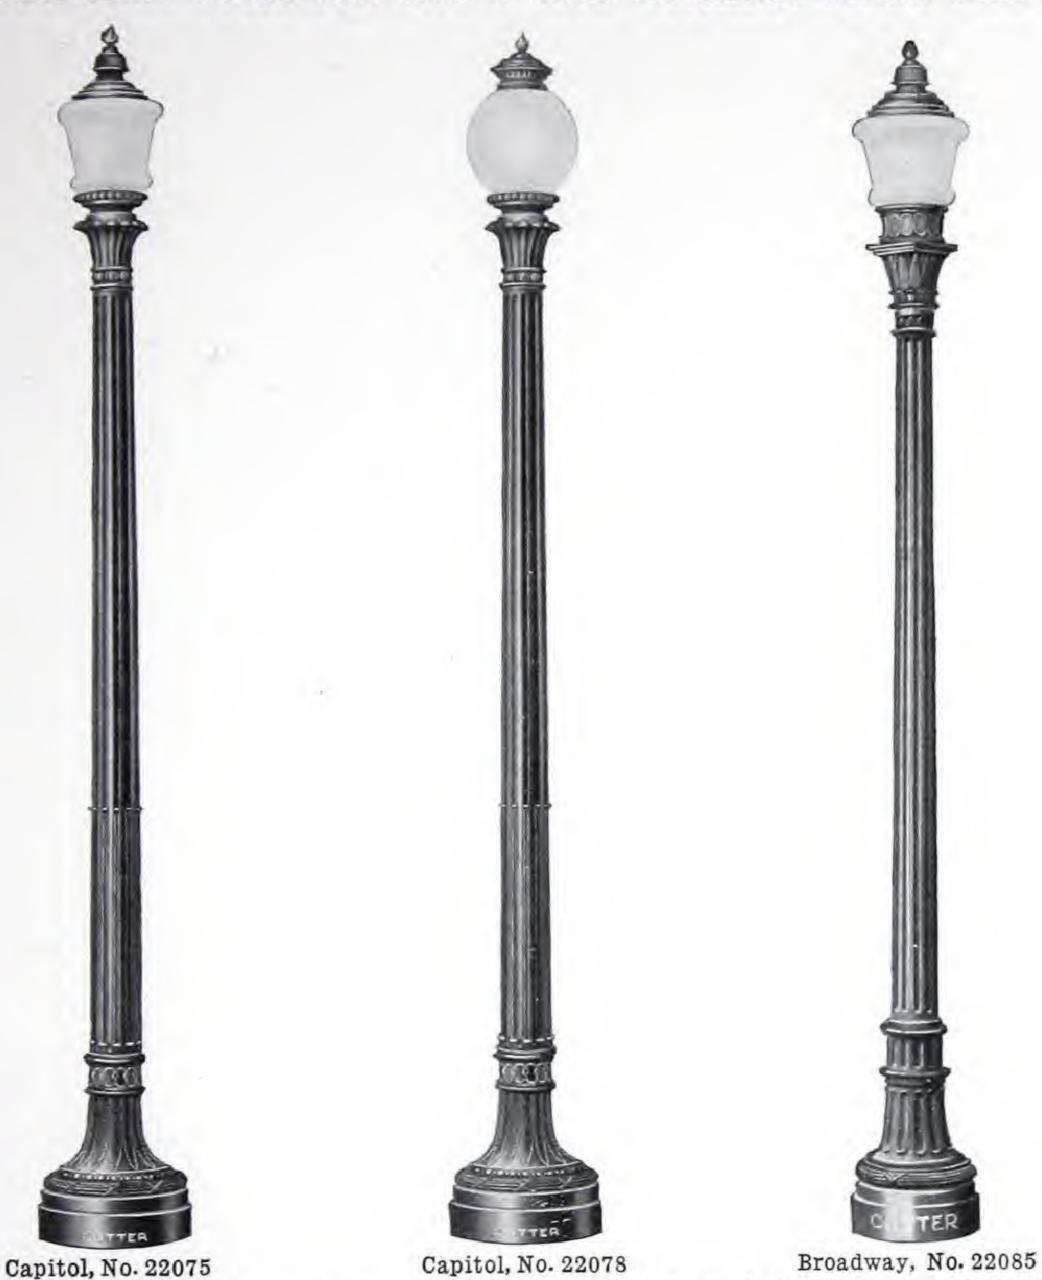

#### SCHEDULE A-STANDARD PACKAGE QUANTITY, 20 OF ONE STYLE OR TRADE NUMBER

A Radial Streethood Body consists of a ventilated iron canopy threaded for ¾-inch pipe or adapter or for 1¼-inch pipe; a porcelain housing with attachments for either multiple or series sockets and a porcelain enameled Radial Reflector with or without diffusing glassware. The porcelain housing is made for use with either inner-wired or outer-wired fixtures and is covered with a weatherproof glaze of an attractive color. Wires leading to the socket may be tied securely in the rim of the porcelain, thus eliminating the necessity of a cross-arm.‡ Where list prices include sockets, Cutter Lamp Grip Multiple Sockets or Regent Film Sockets\* will be supplied.

18-inch Radial Bowl Streethood Body, Showing use of Simple Cross-Arm and Locknut for 34-inch Gooseneck Suspension

20-inch Radial Bowl Streethood Body, with Extension

20-inch Flat Radial Streethood Body

20-inch Flat Radial Streethood Body